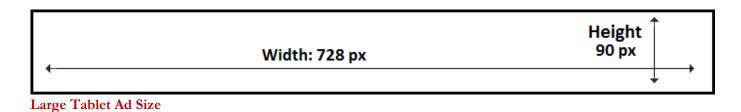

## The following rates and information is effective beginning: July 1, 2016

**Image Advertisements & Art Specifications:** All image advertisements must be supplied to Safari the Globe in one of the following formats: TIF, GIF, JPG, or PNG. All fonts must be embedded in the art work and must be written in English. SafariTheGlobe.com is a responsive website so varying advertisement sizes are required, including: mobile (320 x 50); small tablet (468 x 60); large tablet (728 x 90); and desktop (300 x 250). One of the above advertisement sizes will appear on nearly every page of www.SafariTheGlobe.com, no matter the viewer's device or platform.