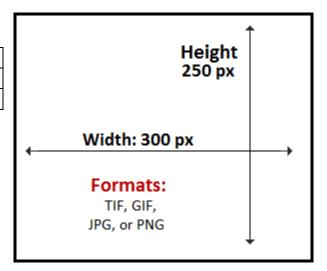

## The following rates and information is effective beginning: July 1, 2016

**Image Advertisements & Art Specifications:** All image advertisements must be supplied to Safari the Globe in one of the following formats: TIF, GIF, JPG, or PNG. All fonts must be embedded in the art work and must be written in English. SafariTheGlobe.com is a responsive website so varying advertisement sizes are required, including: mobile (320 x 50); small tablet (468 x 60); large tablet (728 x 90); and desktop (300 x 250). One of the above advertisement sizes will appear on nearly every page of www.SafariTheGlobe.com, no matter the viewer's device or platform.