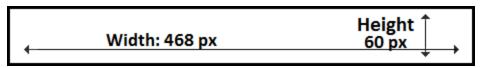

## The following rates and information is effective beginning: July 1, 2016

**Image Advertisements & Art Specifications:** All image advertisements must be supplied to Safari the Globe in one of the following formats: TIF, GIF, JPG, or PNG. All fonts must be embedded in the art work and must be written in English. SafariTheGlobe.com is a responsive website so varying advertisement sizes are required, including: mobile (320 x 50); small tablet (468 x 60); large tablet (728 x 90); and desktop (300 x 250). One of the above advertisement sizes will appear on nearly every page of www.SafariTheGlobe.com, no matter the viewer's device or platform.

## Small Tablet Ad Size