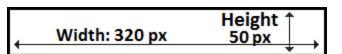

## The following rates and information is effective beginning: July 1, 2016

**Image Advertisements & Art Specifications:** All image advertisements must be supplied to Safari the Globe in one of the following formats: TIF, GIF, JPG, or PNG. All fonts must be embedded in the art work and must be written in English. SafariTheGlobe.com is a responsive website so varying advertisement sizes are required, including: mobile (320 x 50); small tablet (468 x 60); large tablet (728 x 90); and desktop (300 x 250). One of the above advertisement sizes will appear on nearly every page of www.SafariTheGlobe.com, no matter the viewer's device or platform.